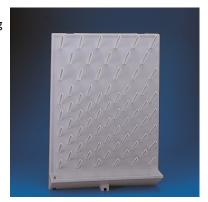

## Standard pegs - spare part for wall glazing

Standard replacement pegs for wall glazing cod. 03100213, for objects objects with an opening greater than 15 mm.

The pegs, if necessary, can be easily removed in order to insert objects with particular shapes

Dimensions 95 mm x diam. 15

Pack of 72 pieces

In the image the carving unit cod. 03100213 complete with pegs.